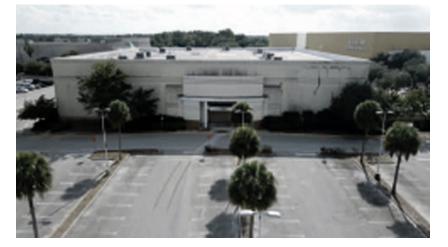

## **KEY FEATURES**

- 122,000 SF, 2-Story Main Building
- Excellent visibility to Highway 417 a Major Travel Corridor Circling Orlando
- Regal 22-screen Cinema is in the top 10 performing theaters in the region

## **Oviedo Mall-Former Sears**

1700 OVIEDO MALL BLVD OVIEDO, FL 32765 REDEVELOPMENT

HCB

120,000 SF, 2-Story Retail/Business Space Over 250+ Parking Spots Competitive pricing for long-term lease Immediate access for Hwy 417