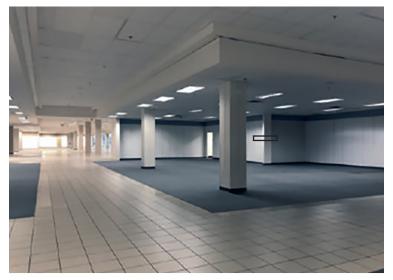

## **KEY FEATURES**

- 122,000 SF, 2-Story Main Building
- Excellent visibility to Highway 417 a Major Travel Corridor Circling Orlando
- Regal 22-screen Cinema is in the top 10 performing theaters in the region

## **Oviedo Mall-Former Sears**

1700 OVIEDO MALL BLVD OVIEDO, FL 32765 REDEVELOPMENT

HCB

120,000 SF, 2-Story Retail/Business Space Over 250+ Parking Spots Competitive pricing for long-term lease Immediate access for Hwy 417