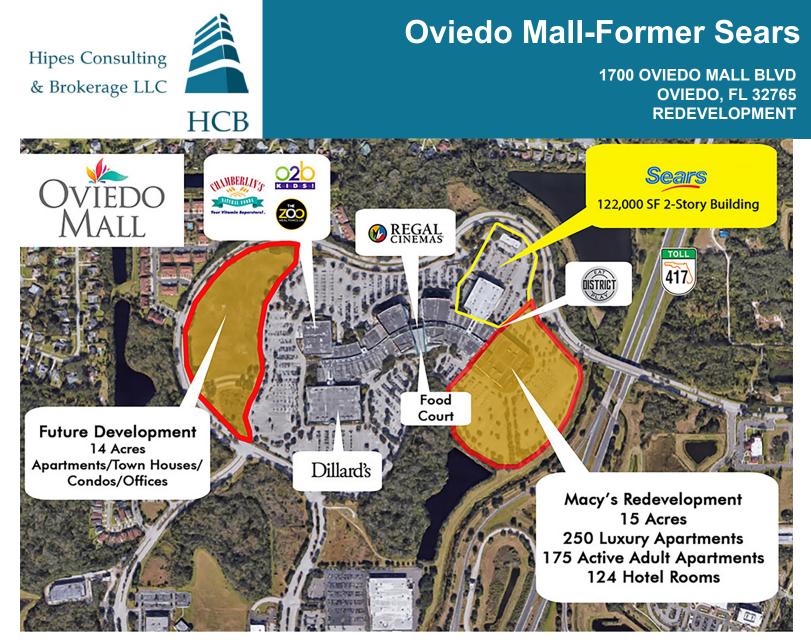

## **KEY FEATURES**

- 122,000 SF, 2-Story Main Building
- Excellent visibility to Highway 417 a Major Travel Corridor Circling Orlando
- Regal 22-screen Cinema is in the top 10 performing theaters in the region

## **Oviedo Mall-Former Sears**

1700 OVIEDO MALL BLVD OVIEDO, FL 32765 REDEVELOPMENT

HCB

120,000 SF, 2-Story Retail/Business Space Over 250+ Parking Spots Competitive pricing for long-term lease Immediate access for Hwy 417