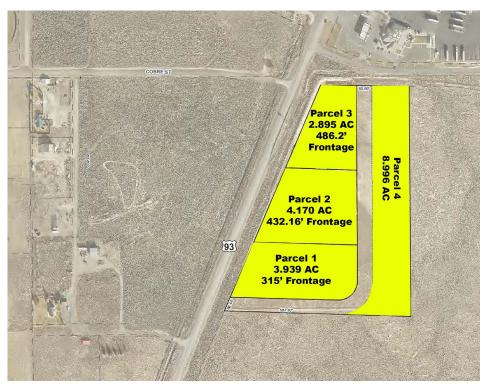

## **FOR SALE or LEASE**

Outparcels Great for Casino, Hotel, Restaurant, Service Station

US Highway 93 and Interstate 80, Wells, NV

## **KEY FEATURES**

- On major Interstate connecting Salt Lake City and Reno
- At intersection of I-80 and US 93, major East/West-North/South routes
- · Ideal location for gas station, hotel, fast food sites
- Excellent frontage
- · Next to large truck stop and other highway convenience properties