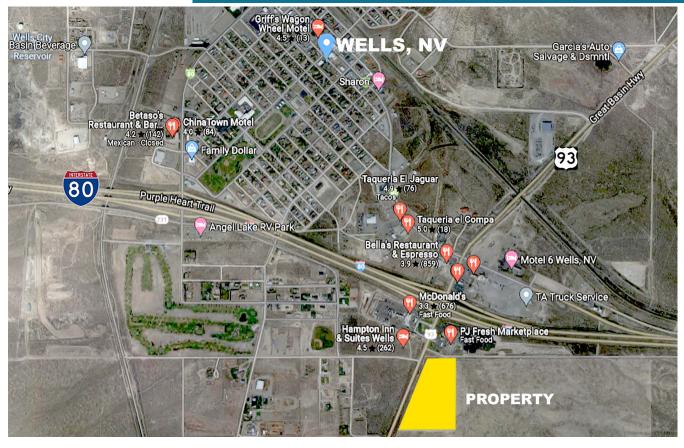

## **KEY FEATURES**

- On major Interstate connecting Salt Lake City and Reno
- At intersection of I-80 and US 93, major East/West-North/South routes
- · Ideal location for gas station, hotel, fast food sites
- Excellent frontage
- · Next to large truck stop and other highway convenience properties