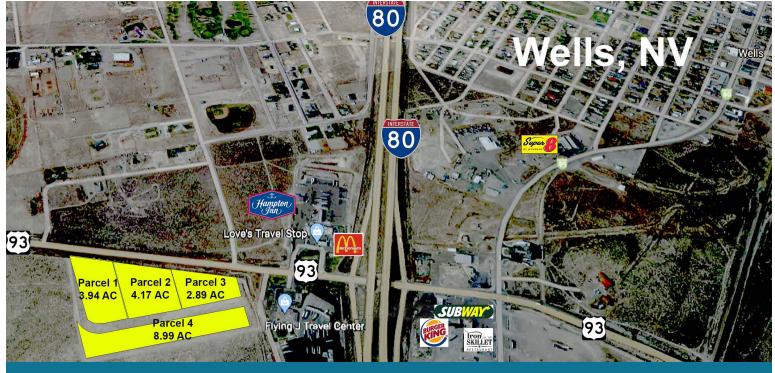

## **FOR SALE or LEASE**

Outparcels Great for Casino, Hotel, Restaurant, Service Station

US Highway 93 and Interstate 80, Wells, NV

## **KEY FEATURES**

- On major Interstate connecting Salt Lake City and Reno
- At intersection of I-80 and US 93, major East/West-North/South routes
- · Ideal location for gas station, hotel, fast food sites
- Excellent frontage
- · Next to large truck stop and other highway convenience properties