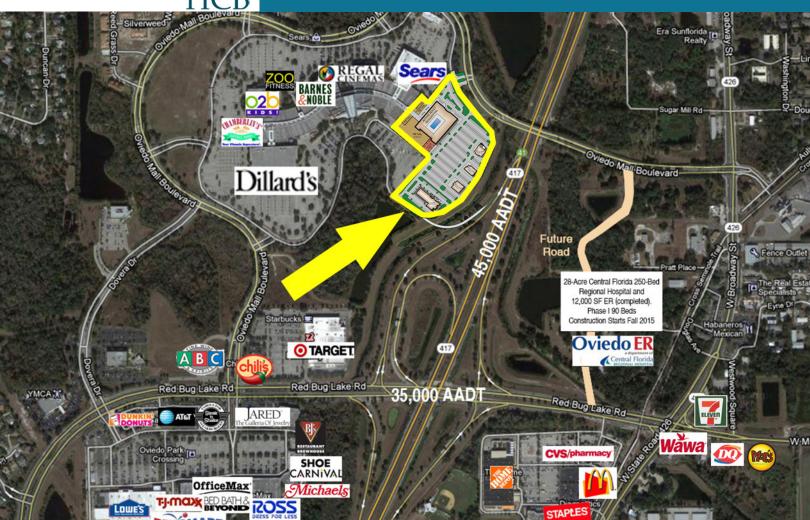

## **KEY FEATURES**

- Proposed Mixed use Development including; Hotel, Residential, Retail and Destination Restaurants
- Excellent visibility to Highway 417 a Major Travel Corridor Circling Orlando
- Proposed 417 Off Ramp Providing Direct Access to the Macy's Parcel
- Regal 22-screen Cinema is in the top 10 performing theaters in the region