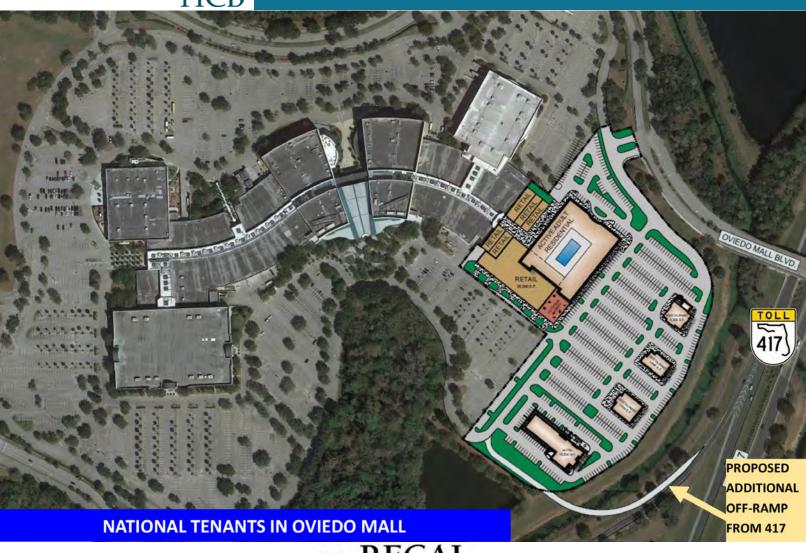

## **KEY FEATURES**

- Proposed Mixed use Development including; Hotel, Residential, Retail and Destination Restaurants
- Excellent visibility to Highway 417 a Major Travel Corridor Circling Orlando
- Proposed 417 Off Ramp Providing Direct Access to the Macy's Parcel
- Regal 22-screen Cinema is in the top 10 performing theaters in the region