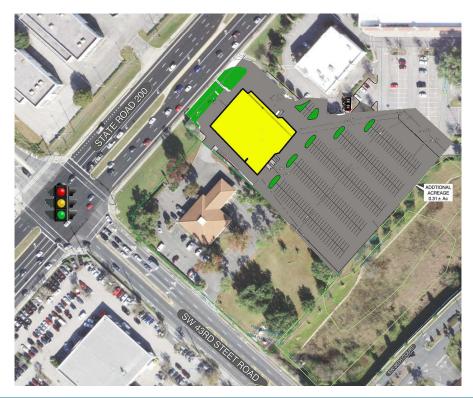

#### **KEY FEATURES**

- Join our anchors: Kohl's, Petco, Ashley's and Guitar Center
- 250,000 SF Regional Power center strategically located with excellent exposure to I-75 and frontage on SR 200
- 1.83± acre outparcel available for ground lease or BTS, can build up to approximately 5,000 SF and can accommodate a drive-thru
- Shop space available 2,000 SF 5,000 SF
- Anchor space up to 30,000 SF
- New extension road allows customers to easily access and bypass congestion on SR 200 and connect site to both north side and east side of town

## **Choose From Two Siteplan Options**