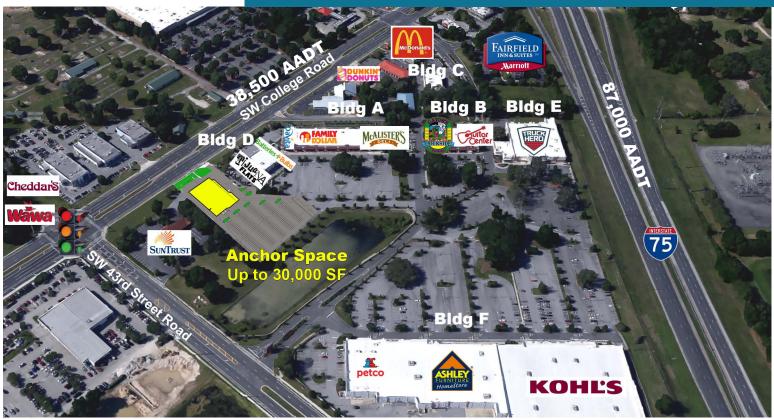

#### BERKSHIRE OAKS 4465 - 4475 SW 40TH AVE., OCALA, FL

# Anchor Space Up to 30,000 SF

#### **KEY FEATURES**

- Join our anchors: Kohl's, Petco, Ashley's and Guitar Center
- 250,000 SF Regional Power center strategically located with excellent exposure to I-75 and frontage on SR 200
- 1.83± acre outparcel available for ground lease or BTS, can build up to approximately 5,000 SF and can accommodate a drive-thru
- Shop space available 2,000 SF 5,000 SF
- Anchor space up to 30,000 SF
- New extension road allows customers to easily access and bypass congestion on SR 200 and connect site to both north side and east side of town

### **BERKSHIRE OAKS**

4465 - 4475 SW 40TH AVE., OCALA, FL

| Bldg      | Suite     | Tenant              | Size (SF) |
|-----------|-----------|---------------------|-----------|
| Outparcel |           | AVAILABLE           | 5,000     |
| Α         | 110       | McAlister's Deli    | 4,050     |
| Α         | 109       | AVAILABLE           | 2,700     |
| Α         | 108       | AVAILABLE           | 1,800     |
| Α         | 104-107   | Family Dollar       | 10,800    |
| Α         | 103 & 102 | AVAILABLE           | 4,200     |
| Α         | 101       | DaVita Dialysis     | 5,400     |
| В         | 103       | Guitar Center       | 8,400     |
| В         | 101 & 102 | Gator's Dockside    | 6,000     |
| С         | 101 - 106 | Specialty Grocery   | 7,500     |
| D         | 101       | Batteries + Bulbs   | 2,000     |
| D         | 102       | Affordable Dentures | 4,600     |
| D         | 103       | Tijuana Flats       | 2,000     |
| E         | 102       | Truck Hero          | 30,000    |
| E         | 102       | My Salon Suite      | 4,000     |
| F         | 4475      | PetCo               | 15,000    |
| F         | 4039-4469 | Ashley Furniture    | 48,000    |
| F         | 4031      | Kohl's              | 88,800    |