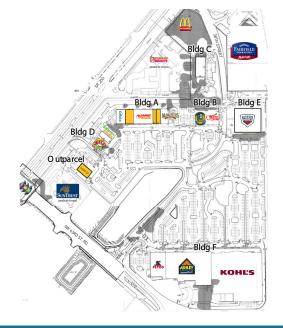

## **Choose From Two Siteplan Options**

### **BERKSHIRE OAKS**

4465 - 4475 SW 40TH AVE., OCALA, FL

| Bldg      | Suite     | Tenant              | Size (SF) |
|-----------|-----------|---------------------|-----------|
| Outparcel |           | AVAILABLE           | 5,000     |
| Α         | 110       | McAlister's Deli    | 4,050     |
| Α         | 109       | AVAILABLE           | 2,700     |
| Α         | 108       | AVAILABLE           | 1,800     |
| Α         | 104-107   | Family Dollar       | 10,800    |
| Α         | 103 & 102 | AVAILABLE           | 4,200     |
| Α         | 101       | DaVita Dialysis     | 5,400     |
| В         | 103       | Guitar Center       | 8,400     |
| В         | 101 & 102 | Gator's Dockside    | 6,000     |
| С         | 101 - 106 | Specialty Grocery   | 7,500     |
| D         | 101       | Batteries + Bulbs   | 2,000     |
| D         | 102       | Affordable Dentures | 4,600     |
| D         | 103       | Tijuana Flats       | 2,000     |
| E         | 102       | Truck Hero          | 30,000    |
| E         | 102       | My Salon Suite      | 4,000     |
| F         | 4475      | PetCo               | 15,000    |
| F         | 4039-4469 | Ashley Furniture    | 48,000    |
| F         | 4031      | Kohl's              | 88,800    |