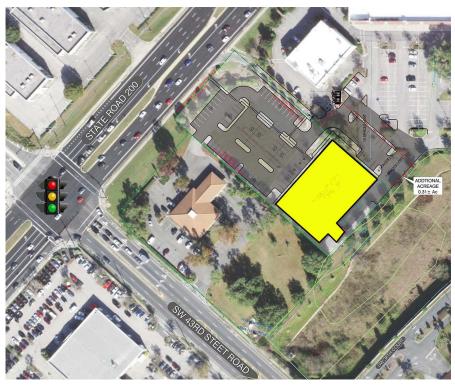

#### **KEY FEATURES**

- Join our anchors: Kohl's, Petco, Ashley's and Guitar Center
- 250,000 SF Regional Power center strategically located with excellent exposure to I-75 and frontage on SR 200
- 1.83± acre outparcel available for ground lease or BTS, can build up to approximately 5,000 SF and can accommodate a drive-thru
- Shop space available 2,000 SF 5,000 SF
- Anchor space up to 30,000 SF
- New extension road allows customers to easily access and bypass congestion on SR 200 and connect site to both north side and east side of town

## **Choose From Two Siteplan Options**