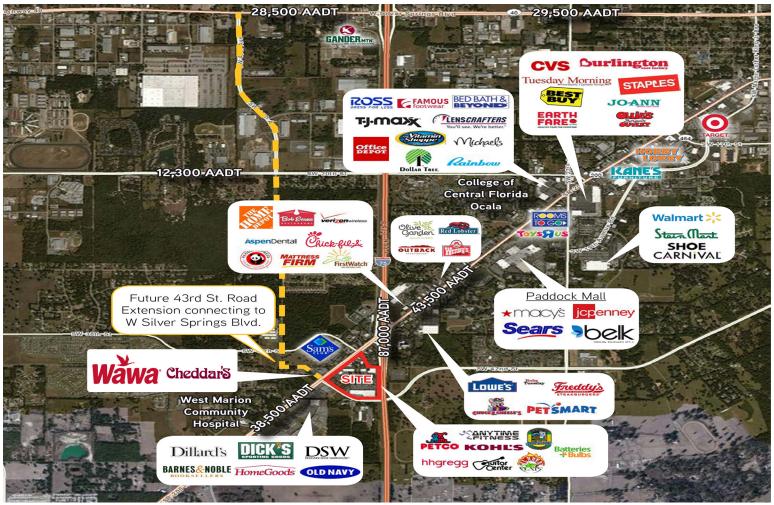

#### **KEY FEATURES**

- Join our anchors: Kohl's, Petco, Ashley's and Guitar Center
- 250,000 SF Regional Power center strategically located with excellent exposure to I-75 and frontage on SR 200
- 1.83± acre outparcel available for ground lease or BTS, can build up to approximately 5,000 SF and can accommodate a drive-thru
- Shop space available 2,000 SF 5,000 SF
- Anchor space up to 30,000 SF
- New extension road allows customers to easily access and bypass congestion on SR 200 and connect site to both north side and east side of town

BERKSHIRE OAKS 4465 - 4475 SW 40TH AVE., OCALA, FL